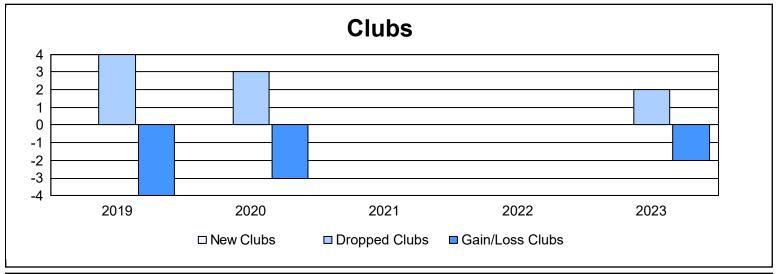

District 335 A

As of June 2023 Cumulative

| Year      | New<br>Clubs | Dropped<br>Clubs | Gain/<br>Loss<br>Clubs | New<br>Members | Charter<br>Members | Reinstate<br>Members | Transfer<br>Members | Total<br>Member<br>Added | Total<br>Members<br>Dropped | Gain/<br>Loss<br>Members |
|-----------|--------------|------------------|------------------------|----------------|--------------------|----------------------|---------------------|--------------------------|-----------------------------|--------------------------|
| 2018-2019 | 0            | 4                | -4                     | 161            | 0                  | 7                    | 25                  | 193                      | 304                         | -111                     |
| 2019-2020 | 0            | 3                | -3                     | 189            | 0                  | 7                    | 1                   | 197                      | 229                         | -32                      |
| 2020-2021 | 0            | 0                | 0                      | 90             | 2                  | 3                    | 3                   | 98                       | 192                         | -94                      |
| 2021-2022 | 0            | 0                | 0                      | 145            | 2                  | 6                    | 2                   | 155                      | 196                         | -41                      |
| 2022-2023 | 0            | 2                | -2                     | 144            | 0                  | 4                    | 3                   | 151                      | 259                         | -108                     |
| Average   | 0            | 2                | -2                     | 146            | 1                  | 5                    | 7                   | 159                      | 236                         | -77                      |